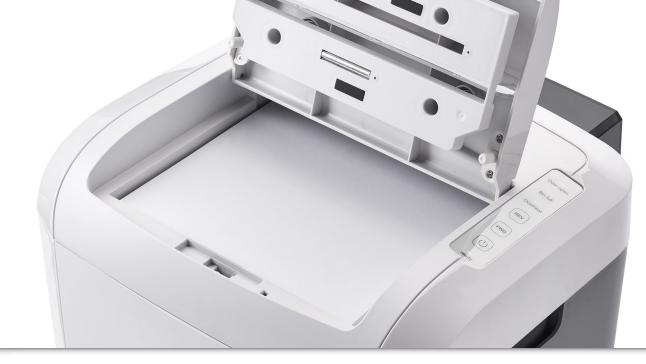

German Engineered

Tray Capacity

The auto-feed compartment holds up to 150 sheets of paper a time, making shredding stacks of documents quick and easy.

Use the manual feed for quick shredding of a few sheets at a time.