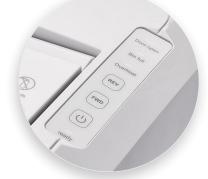

Convenient, easy-to-use controls for simple operation.

Security Level P-4 for the destruction of confidential documents.

P-4

Auto-Feed

Shredder

Shredding

Protection

SmartPower Energy Mgmt.