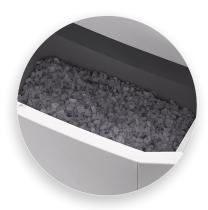

Easy-to-empty waste bin features a clear window for viewing shred level.

Shred credit cards for added data security and peace of mind.