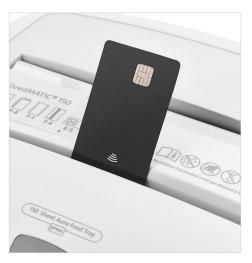

Easy-to-empty waste bin features a clear window for viewing shred level.

Shred credit cards for added data security and peace of mind.