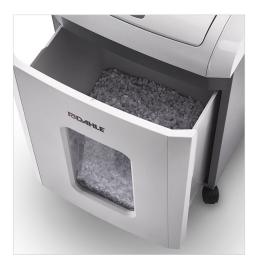

Easy-to-empty waste bin features a clear window for viewing shred level.

Shred credit cards for added data security and peace of mind.