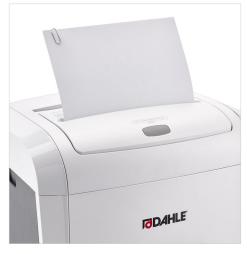

Easy-to-empty waste bin features a clear window for viewing shred level.

Shred credit cards for added data security and peace of mind.