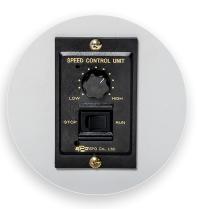

Shredder

The PowerTEC® 919 CB is a high capacity output conveyor for delivering shredded waste to a large recycling bin or baler. It features a 16" wide rubber belt, adjustable output speed, and convenient 50" delivery height. The conveyor plugs directly into the PowerTEC® 919 IS Industrial Shredder and easily locks in place.

## Features | Benefits

- 16" wide rubber conveyor belt rapidly removes shredded waste
- Provides unlimited waste volume to PowerTEC® 919 IS shredder
- 50" delivery height for easy placement above a recycling bin or baler
- Adjustable output speed with the turn of a dial
- Plugs directly into PowerTEC<sup>®</sup> 919 IS- No additional power needed
- Steel construction with rolling casters for easy placement



16" wide rubber conveyor belt removes shredded waste.



## Dahle PowerTEC® 919 CB

| Belt Width | Speed<br>feet/min | Decibel<br>Level | Warranty | <b>Dimensions</b><br>(length x width x height) | Weight  | Power Supply             |
|------------|-------------------|------------------|----------|------------------------------------------------|---------|--------------------------|
| 16"        | 49                | 65               | 1 Year   | 92.25" x 25.75" x 50.5"                        | 276 lbs | 220v (Plugs into 919 IS) |

Control the speed of the conveyor belt with the turn of a dial.