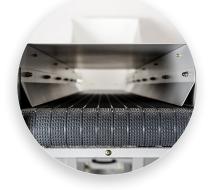

**FC* 919 CB

## Output Conveyor Belt for PowerTEC® 919Is Shredder

The PowerTEC® 919 CB is a high capacity output conveyor for delivering shredded waste to a large recycling bin or baler. It features a 16" wide rubber belt, adjustable output speed, and convenient 50" delivery height. The conveyor plugs directly into the PowerTEC® 919 IS Industrial Shredder and easily locks in place.

## Features | Benefits

- 16" wide rubber conveyor belt rapidly removes shredded waste
- Provides unlimited waste volume to PowerTEC® 919 IS shredder
- 50" delivery height for easy placement above a recycling bin or baler
- Adjustable output speed with the turn of a dial
- Plugs directly into PowerTEC<sup>®</sup> 919 IS- No additional power needed
- Steel construction with rolling casters for easy placement



16" wide rubber conveyor belt removes shredded waste.



## Dahle PowerTEC® 919 CB

| Belt Width | Speed<br>feet/min | Decibel<br>Level | Warranty | <b>Dimensions</b><br>(length x width x height) | Weight  | Power Supply             |
|------------|-------------------|------------------|----------|------------------------------------------------|---------|--------------------------|
| 16"        | 49                | 65               | 1 Year   | 92.25" x 25.75" x 50.5"                        | 276 lbs | 220v (Plugs into 919 IS) |

Control the speed of the conveyor belt with the turn of a dial.